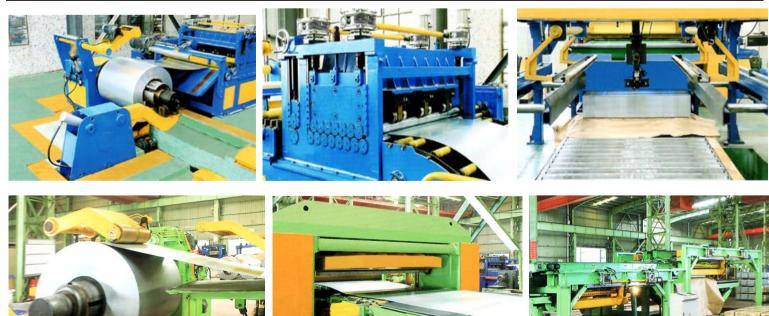

## Cut To-Length Line (For processing 1250-1850mm X 0.3-3mm coil)

## Design Features:

-Cutting accuracy and precision due to the

machine solidity

-High Quality On Flatness

-High precision cut to length control

-High quality on cutting

-Perfect stacking

-Easy to operate human-computer interface