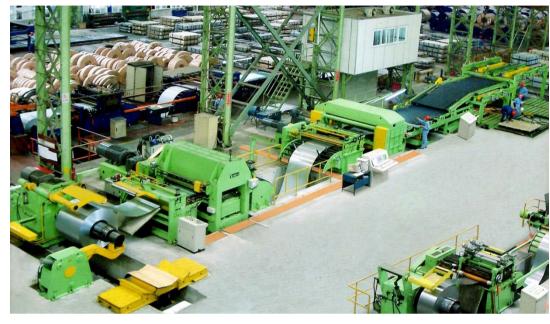

## Cut To-Length Line (For processing 1250-1850mm X 0.3-3mm coil)

## Design Features:

-Cutting accuracy and precision due to the

machine solidity

-High Quality On Flatness

-High precision cut to length control

-High quality on cutting

-Perfect stacking

-Easy to operate human-computer interface