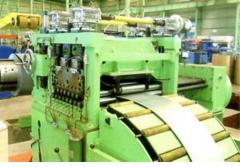

## Smallsized Cut To-Length Line (For processing 600-800mm width coil)

## Cut -To-Length Line Features:

1. Cutting accuracy and precision

Due to the machine solidity

- 2. High Quality On Flatness
- 3. High precision cut to length control
- 4. High quality on cutting
- 5. Perfect stacking
- 6. Easy to operate human-computer interface
- 7. Easy and simpleness maintenance