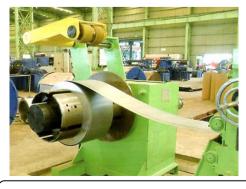

## Smallsized Cut To-Length Line (For processing 600-800mm width coil)

## Cut -To-Length Line Features:

1. Cutting accuracy and precision

Due to the machine solidity

- 2. High Quality On Flatness
- 3. High precision cut to length control
- 4. High quality on cutting
- 5. Perfect stacking
- 6. Easy to operate human-computer interface
- 7. Easy and simpleness maintenance