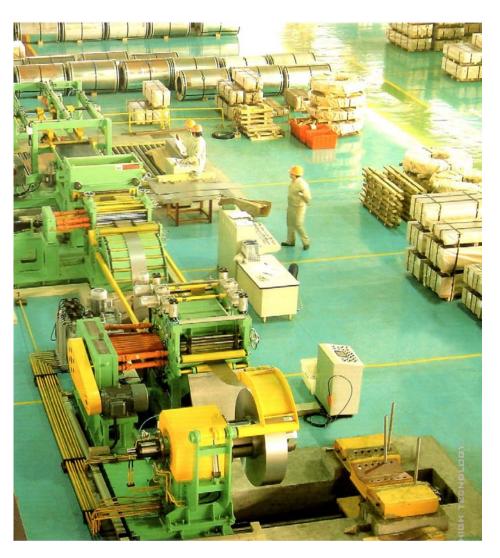

## Smallsized Cut To-Length Line (For processing 600-800mm width coil)

## Cut -To-Length Line Features:

1. Cutting accuracy and precision

Due to the machine solidity

- 2. High Quality On Flatness
- 3. High precision cut to length control
- 4. High quality on cutting
- 5. Perfect stacking
- 6. Easy to operate human-computer interface
- 7. Easy and simpleness maintenance